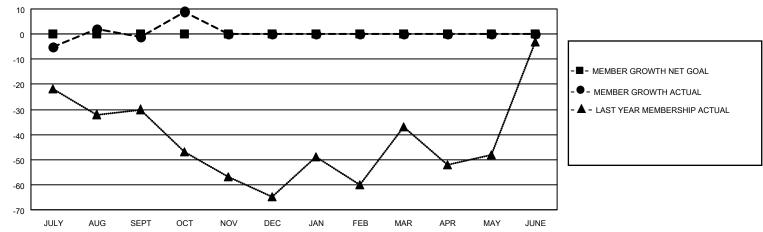

#### GOALS AND ACTUAL MEMBERS CUMULATIVE

| DROPPED CLUBS: 0 |    | 29 CLUBS OF 67 ADDED 1 OR<br>MORE NEW MEMBERS | GENDER DISTRIBUTION             |                                |  |
|------------------|----|-----------------------------------------------|---------------------------------|--------------------------------|--|
|                  |    | INORE NEW INLINIBERS                          | MALE<br>FEMALE                  | 1,668 (75.92%)<br>529 (24.08%) |  |
| DROPPED MEMBERS  |    |                                               | NON BINARY PREFER NOT TO ANSWER | 0 (0.00%)<br>0 (0.00%)         |  |
| DECEASED         | 9  |                                               | THE EKINOT TO ANOWER            | 0 (0.0070)                     |  |
| CLUB CANCELLED   | 0  | CLICK HERE FOR CUMULATIVE                     | TOTAL FAMILY UNIT MEMBERS       | 368                            |  |
| OTHER            | 45 | MEMBERSHIP DATA                               |                                 |                                |  |
| TOTAL            | 54 |                                               | FAMILY MEMBERS PAYING HAI       | F DUES 185                     |  |