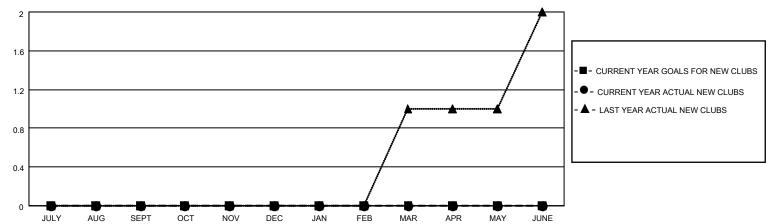

# MONTHLY MEMBERSHIP PROGRESS REPORT

## **LOCATION WISCONSIN**

## District 27 B2

| Clubs RESULTS FOR 2021-2022 |   |   |   | Members RESULTS FOR 2021-2022 |   |    |    |
|-----------------------------|---|---|---|-------------------------------|---|----|----|
|                             |   |   |   |                               |   |    |    |
| JULY/AUG/SEPT               | 0 | 0 | 0 | JULY/AUG/SEPT                 | 0 | 48 | 46 |
| OCT/NOV/DEC                 | 0 | 0 | 0 | OCT/NOV/DEC                   | 0 | 20 | 8  |
| JAN/FEB/MAR                 | 0 | 0 | 0 | JAN/FEB/MAR                   | 0 | 0  | 0  |
| APR/MAY/JUNE                | 0 | 0 | 0 | APR/MAY/JUNE                  | 0 | 0  | 0  |

#### GOALS AND ACTUAL NEW CLUBS CUMULATIVE



#### GOALS AND ACTUAL MEMBERS CUMULATIVE



| DROPPED CLUBS: 0 |    | 29 CLUBS OF 67 ADDED 1 OR<br>MORE NEW MEMBERS | GENDER DISTRIBUTION             |                                |  |
|------------------|----|-----------------------------------------------|---------------------------------|--------------------------------|--|
|                  |    | INORE NEW INLINIBERS                          | MALE<br>FEMALE                  | 1,668 (75.92%)<br>529 (24.08%) |  |
| DROPPED MEMBERS  |    |                                               | NON BINARY PREFER NOT TO ANSWER | 0 (0.00%)<br>0 (0.00%)         |  |
| DECEASED         | 9  |                                               | THE EKINOT TO ANOWER            | 0 (0.0070)                     |  |
| CLUB CANCELLED   | 0  | CLICK HE